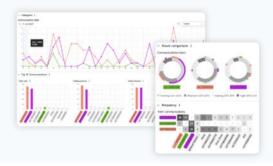

#### Analyze with the help of graphs

- Top 10 total communication
- Top 10 outgoing
- Top 10 incoming
- Activity over time

## **Intel Views**

Create easy to interpret graphs and displays of the data for quick insights.