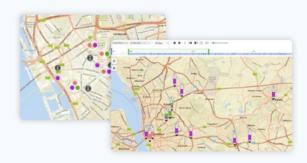

## Mapping

## Map markers show locations of interest

- Cell tower locations
- Azimuths
- Entities at cell towers

To find out more, talk to

our experts today...

Add popout to locations

\* Coming soon

## Interrogate with tools

- Play back locations
- Measure distances
- Draw shapes

## Mapping

All location data presented on a map for analysis and interrogation.