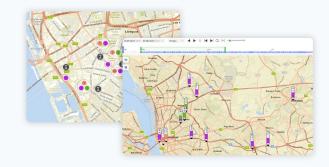

# **Mapping**

# Map markers show locations of interest

- Cell tower locations
- Azimuths
- · Entities at cell towers
- · Add popout to locations

### Interrogate with tools

- · Play back locations
- Measure distances
- Draw shapes

\* Coming soon

44

In a world of increasing data complexity and pressure to find results fast, i2 Insights is the go-to solution for analysts. It can shave processing time significantly without switching to other software.