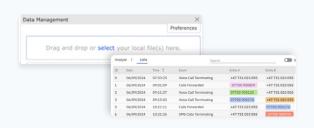

### **Data Management**

### Drag and drop Excel based data

- xls, csv
- CDR, Financial\*, ANPR\*, Device downloads\*

### Manage any attribution

- · Subject management
- File management
- Toggle entities