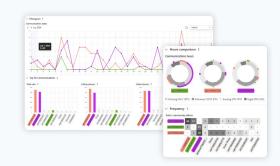

### **Intel View and Lists**

### Review the data in lists

- · A combined schedule of events
- Search events
- · Filter by type
- Exportable to Excel

### Analyze with the help of graphs

- Top 10 total communication
- Top 10 outgoing
- Top 10 incoming
- Activity over time